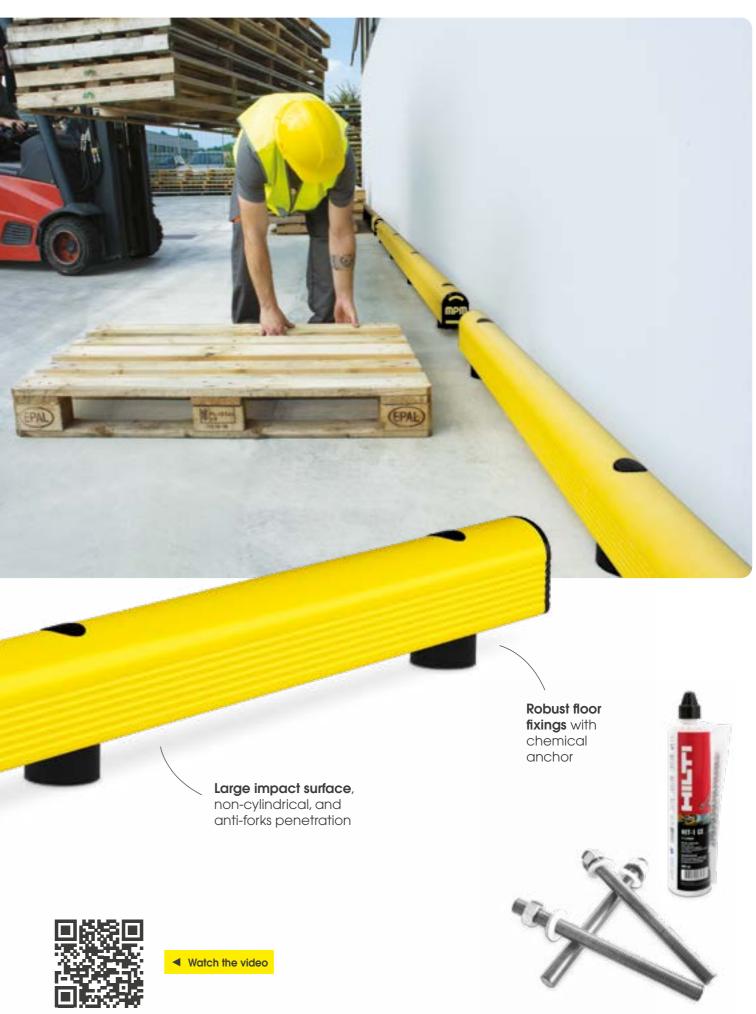

### **GUARD RAILS**

#### APPLICATION

For installation near critical points of sandwich panels, masonry walls and drywalls, machinery, and conveyor belts

#### SAFETY

- Anti-fork solution designed to protect the base of vulnerable structures and valuable machinery
- Delimits traffic and defines routes for operator-driven vehicles and AGVs

#### SAVING

• Limits costs for maintenance or replacement of panels, walls, and machinery