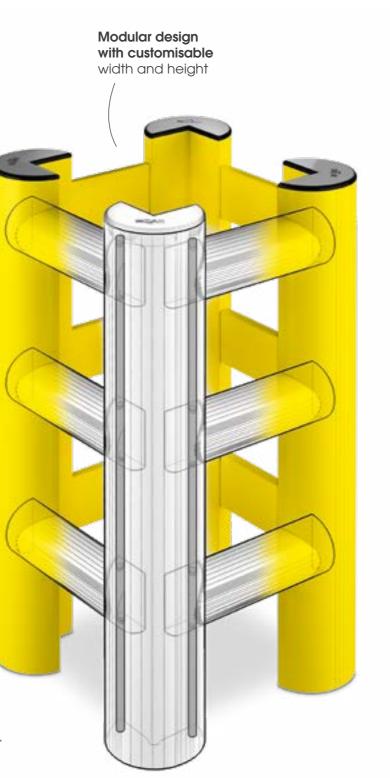

# HUG TOWER

Category: COLUMN PROTECTION

### HIGH FLEXIBILITY

Quick and easy assembly with a single coupling rod. Small number of components

For square or rectangular structures, on two or three sides

◀ Watch the video

 Free-standing structure with no fixings to either the column or the floor