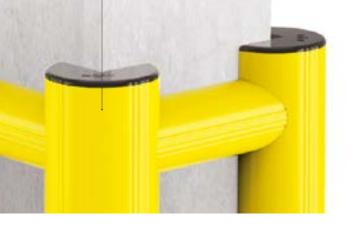

# SOLUTIONS FOR COLUMNS AND PILLARS

### **COLUMN PROTECTIONS**

#### **APPLICATION**

On columns and pillars, also on just two or three sides