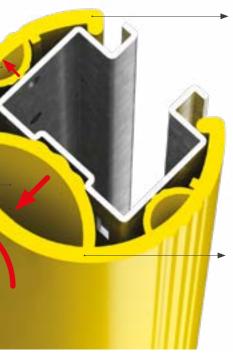

#### PRACTICAL AND MODULAR DESIGN

Rugged arch section structure and large side impact surface, designed to minimise penetration by forks and pallets.

### COMPACT DESIGN

**IMPACT RESISTANCE** 

TUV SUD certified performance that is dependable through time

Reduced functional footprint

#### High Density **TECHNOPOLYMERS**

#### FLEXIBILITY AND SHAPE-MEMORY

High kinetic energy absorption, limiting shock loads transmitted to vehicle operators, damage to vehicles, and damage to flooring