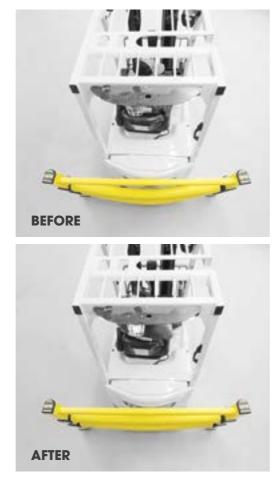

#### POLYMER

MPM barriers guarantee enduring properties of strength and flexibility.

- The protection flexes to absorb impact and then returns to its original shape;
- The kinetic energy is not transmitted to the operator or the vehicle.
  This prevents injuries and damage;
- Protection of flooring;
- **High visibility** through time, with no need for repainting.

#### METAL

Metal protections are rigid and transmit impact energy to the ground.

- Deformation is permanent and means the protection must be replaced;
- High shock loads transmitted to the operator with damage to vehicles;
- Break-up of flooring;
- **Rust** formation and need for repainting.