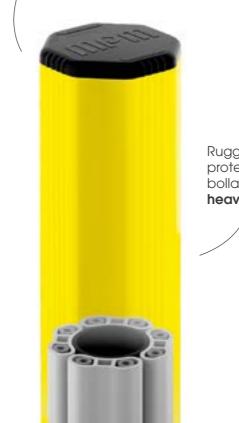

# **GRD 200**

Category: BOLLARD

### 9,365 JOULES

Innovative design with octagonal section

Rugged protective bollard for **heavy loads** 

## EXCLUSIVE INTERNAL DESIGN

System of internal shock absorbers and airtight bumpers to withstand very high energy impacts

Steel core

Watch the video

Heavy gauge plate with shock absorber. Easy to install