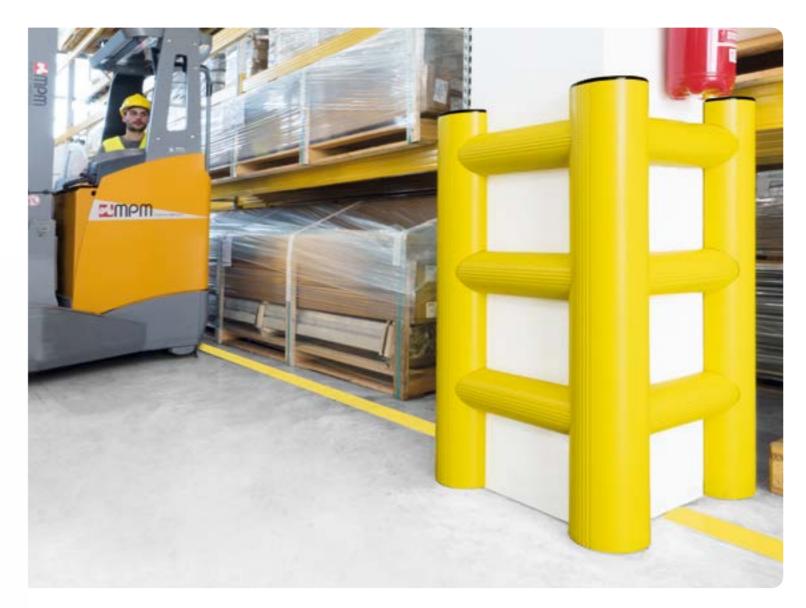

# SOLUTIONS FOR COLUMNS AND PILLARS

### **COLUMN PROTECTIONS**

#### **APPLICATION**

On columns and pillars, also on just two or three sides

#### SAFETY

- Safeguard load-bearing columns and pillars to avoid structural damage to buildings
- Prevent physical trauma of vehicle operators due to shock loads resulting from impact against a column
- Provide a visual guide for forklift operators

#### **SAVING**

- Zero maintenance and damage to corners, projecting parts, and columns
- Prevent damage to vehicles