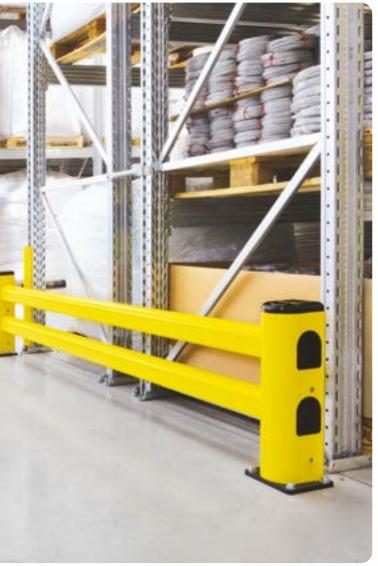

# SOLUTIONS FOR **RACK END BARRIERS**

### **TRAFFIC BARRIERS**

#### **APPLICATION**

In front of the ends of industrial racks to protect the most vulnerable points

#### SAFETY

- Racks remain intact
- Prevention of collapse and structural failure of racks
- Safeguarding of materials and operators

#### **SAVING**

- Reduction of costs for rack replacement
- Reduced downtimes and no-go areas for repairs or maintenance

Category: RACK PROTECTION

### 18,660 JOULES

Quick and easy assembly with a single coupling rod. Small number of components