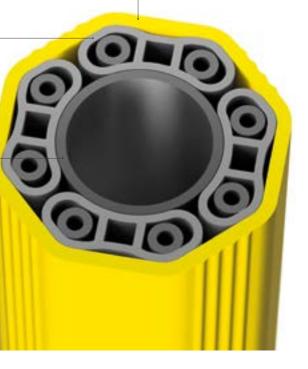

### **1,280 JOULES**

Interlocking system with practical click-fit tools

Tested and certified to EN 15512

**Two side shock absorbers** in soft material to absorb impact during pallet placement on the rack