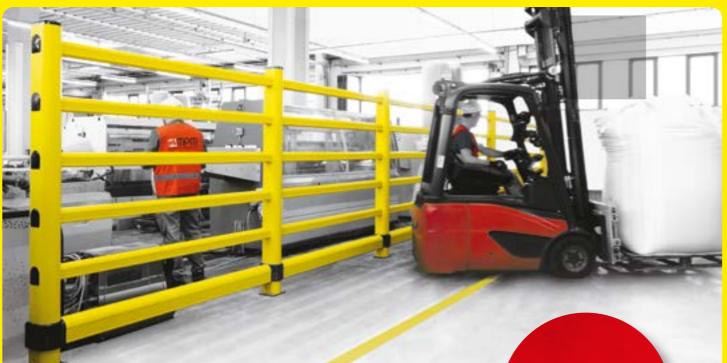

### **TRAFFIC BARRIERS**

#### **APPLICATION**

In front of the ends of industrial racks to protect the most vulnerable points

#### SAFETY

- Racks remain intact
- Prevention of collapse and structural failure of racks
- Safeguarding of materials and operators

#### **SAVING**

- Reduction of costs for rack replacement
- Reduced downtimes and no-go areas for repairs or maintenance

Category: RACK PROTECTION