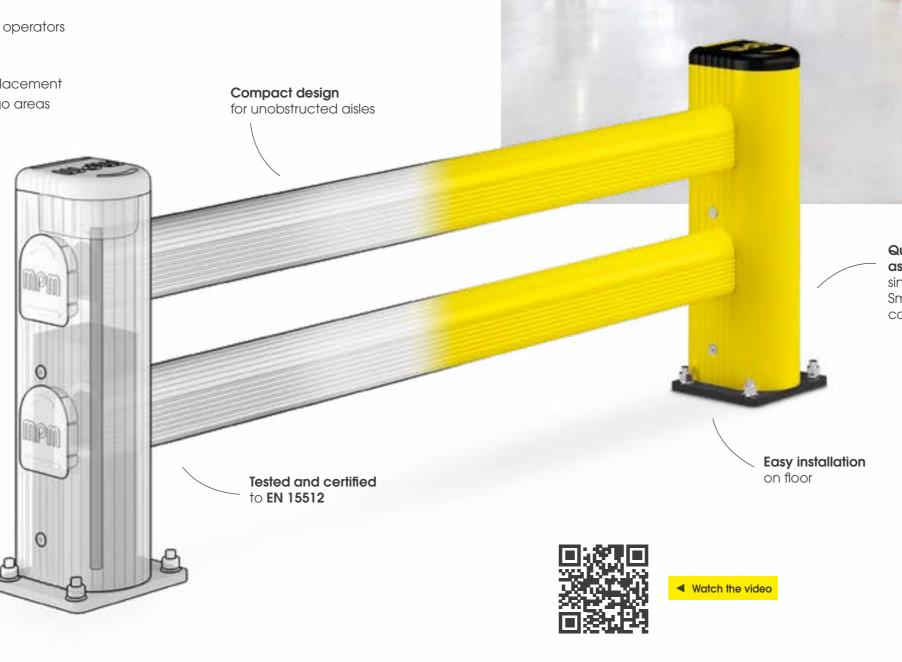

### **PEDESTRIAN SAFETY BARRIERS**

#### **APPLICATION**

To identify and delimit footpaths, crossings, and entrance and exit routes for operators, visitors, and pedestrians in general

#### SAFETY

- Safeguarding of operators and personnel who need to transit through logistic areas or assemble in safe zones of the warehouse
- Fewer accidents and injuries

#### **RISPARMIO**

- Avoid fines and lawsuits against persons in charge and proprietors in the case of accidents
- Avoid hikes in insurance premiums and social security costs

## LINK 150/2Category: LINK

### 40,858 JOULES

Arch section rail with large flat impact surface

> The world's only patented system that allows the height of rails to be adapted to match customers' needs

**High impact** resistance

Watch the video

and self-extinguishing V-0 material