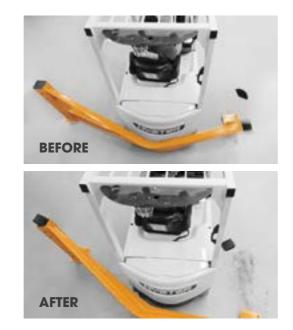

#### POLYMER

MPM barriers guarantee enduring properties of strength and flexibility.

- The protection flexes to absorb impact and then returns to its original shape;
- The kinetic energy is not transmitted to the operator or the vehicle.
  This prevents injuries and damage;
- Protection of flooring;
- **High visibility** through time, with no need for repainting.

#### METAL

Metal protections are rigid and transmit impact energy to the ground.

- Deformation is permanent and means the protection must be replaced;
- High shock loads transmitted to the operator with damage to vehicles;
- Break-up of flooring;
- **Rust** formation and need for repainting.