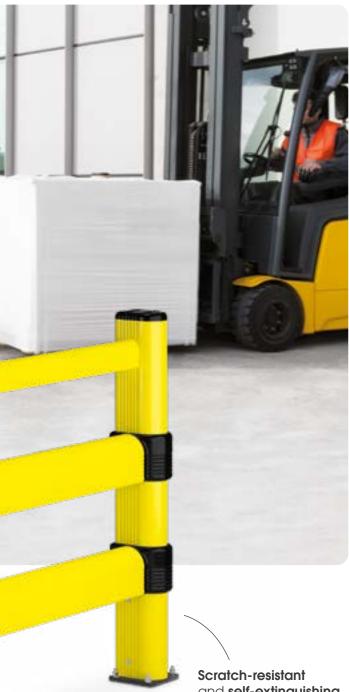

### **PEDESTRIAN SAFETY BARRIERS**

#### **APPLICATION**

To identify and delimit footpaths, crossings, and entrance and exit routes for operators, visitors, and pedestrians in general

#### SAFETY

- Safeguarding of operators and personnel who need to transit through logistic areas or assemble in safe zones of the warehouse
- Fewer accidents and injuries

#### **RISPARMIO**

- Avoid fines and lawsuits against persons in charge and proprietors in the case of accidents
- Avoid hikes in insurance premiums and social security costs

and self-extinguishing V-0 material