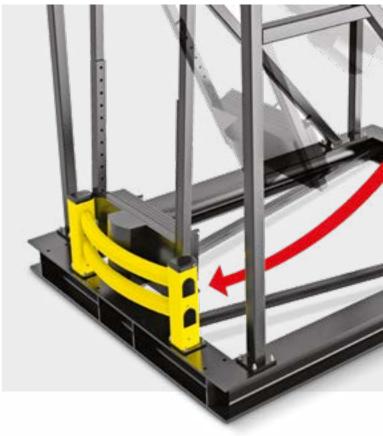

#### PRACTICAL AND MODULAR DESIGN

Rugged arch section structure and large side impact surface, designed to minimise penetration by forks and pallets.

### COMPACT DESIGN

**IMPACT RESISTANCE** 

TUV SUD certified performance that is dependable through time

Reduced functional footprint

#### FLEXIBILITY AND SHAPE-MEMORY

High kinetic energy absorption, limiting shock loads transmitted to vehicle operators, damage to vehicles, and damage to flooring