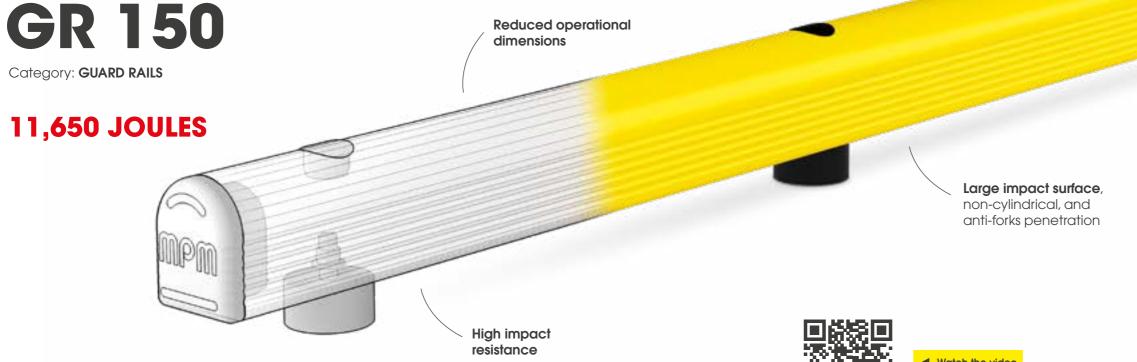

# **GRD 200**

Category: BOLLARD

### 9,365 JOULES

Innovative design with octagonal section

Rugged protective bollard for **heavy loads** 

#### PRACTICAL AND MODULAR DESIGN

Rugged arch section structure and large side impact surface, designed to minimise penetration by forks and pallets.

### COMPACT DESIGN

**IMPACT RESISTANCE** 

TUV SUD certified performance that is dependable through time

Reduced functional footprint

#### FLEXIBILITY AND SHAPE-MEMORY

High kinetic energy absorption, limiting shock loads transmitted to vehicle operators, damage to vehicles, and damage to flooring