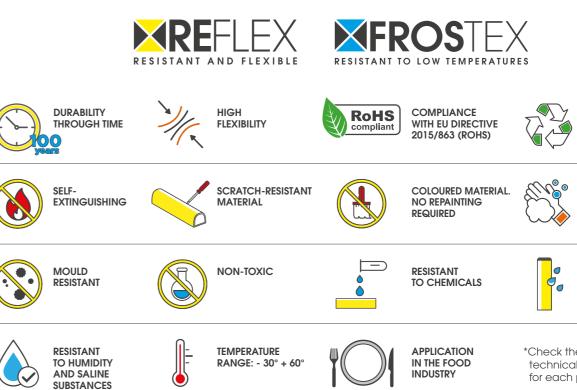

#### High Density **TECHNOPOLYMERS**

## **ALL THE BENEFITS** OF MPM TECHNOPOLYMERS

**EASY INSTALLATION** and assembly

round-the-clock production.

100% RECYCLABLE

EASY TO WASH

IPX9K WATER INGRESS PROTECTION

\*Check the material technical datasheet for each product

#### POLYMER

MPM barriers guarantee enduring properties of strength and flexibility.

- The protection flexes to absorb impact and then returns to its original shape;
- The kinetic energy is not transmitted to the operator or the vehicle.
  This prevents injuries and damage;
- Protection of flooring;
- **High visibility** through time, with no need for repainting.

#### METAL

Metal protections are rigid and transmit impact energy to the ground.

- Deformation is permanent and means the protection must be replaced;
- High shock loads transmitted to the operator with damage to vehicles;
- Break-up of flooring;
- **Rust** formation and need for repainting.